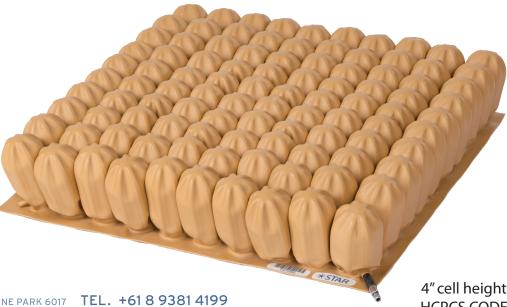

46 KING EDWARD ROAD, OSBORNE PARK 6017 PO BOX 1537, OSBORNE PARK DC WA 6916 surgical@surgicalhouse.com.au www.surgicalhouse.com.au

FAX. +61893823009

4" cell height HCPCS CODE - E2622