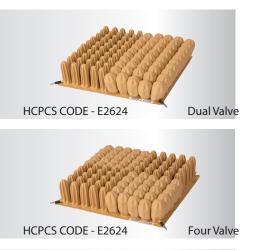

- Air adjustable 4" cells offer deep immersion to provide a high level of pressure reduction for tissue protection and treatment.
- Available in dual and four valve/compartment to effectively address seating challenges such as pelvic obliquities and sacral sitting, to enhance posture control and to improve overall function.
- Light Weight, Approximately 3 pounds./1.36 kilograms.
- Available in Pediatric and Adult Sizes.
- 24 Month Manufacturers Limited Warranty.
- Comes complete with fitted cover, hand pump and repair kit.
- Designed of high quality, flame resistant, latex free neoprene rubber.
- No Weight Limit.